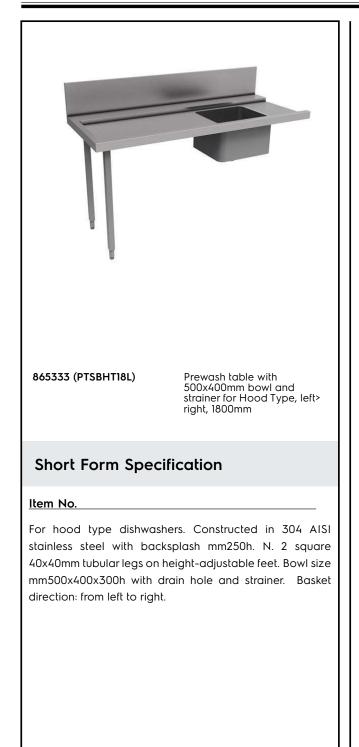

# FROFESSIONAL

Handling System for Hood type Pre-wash Table with 500x400 Bowl and Strainer Left to Right, 1800mm

| ITEM #  |  |
|---------|--|
| MODEL # |  |
| NAME #  |  |
| SIS #   |  |
| AIA #   |  |

#### Construction

- Stainless steel feet 50 mm adjustable in height to ensure that tables drain back into the dishwasher.
- Included splashback to prevent water spatter.
- Deep anti-drip profiles completely folded with lower edge for safe and easy cleaning.
- All surfaces smooth with polished finish.
- 40x40 mm square tubular legs in AISI 304 stainless steel.
- 304 AISI stainless steel construction throughout.
- Bowl size 500x400x300h with drain hole and strainer.

#### **Optional Accessories**

- Strainer basket for prewash PNC 864068 🖵 tables
- Undershelf for Dishwasher table, PNC 865354 1800mm
- Floor fastening kit for 2 square PNC 865386 □ legs
- Single plastic drain syphon 2" for PNC 895313 □ Sinks